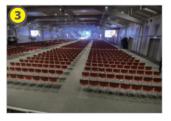

- •close distance between speaker and attendees create immersive staging
- •possibele set multiple screens allow attendees to easy see

using Hall A as portrait screentype : two relay 220inch and LED screen in front