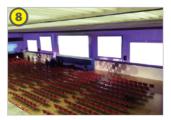

#### Projector screen layout sample

HALLA HALL

•We can suppose to choose the right screen for the size of your venue and make sure it is suitable for your requirements.

• Use venue as portrait way

Layout sample

venue size: 2900m<sup>2</sup> screen type: two 275 inch

using Hall A as portrait screentype : built screen in truss frame and two 330inch

using Hall A as landscape using Hall A as landscape using Hall C as landscape venue size: 1000m<sup>2</sup> screen type: four 210 inch