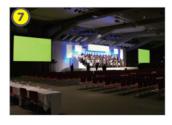

#### Projector screen layout sample

HALLA HALL

•We can suppose to choose the right screen for the size of your venue and make sure it is suitable for your requirements.

• Use venue as portrait way

Layout sample

- •close distance between speaker and attendees create immersive staging
- •possibele set multiple screens allow attendees to easy see

using Hall A as portrait screentype : two relay 220inch and LED screen in front