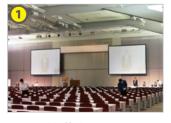

123

<benefit>

- possible to rig screen higher makes powerful staging
- •more seats can be set over 3,000
- possible to use Hall E as backstage space of Hall A

using Hall A as portrait venue size: 2900m<sup>2</sup> screen type: two 300 inch

using Hall C as portrait venue size: 1000m<sup>2</sup> screen type: two 210 inch

using Hall A as portrait venue size : 1300m<sup>2</sup> screen type: one 300 inch

venue size: 2900m<sup>2</sup> screen type: four 240 inch