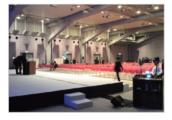

#### Projector screen layout sample

HALLA HALL

•We can suppose to choose the right screen for the size of your venue and make sure it is suitable for your requirements.

• Use venue as portrait way

Layout sample

123

<benefit>

- possible to rig screen higher makes powerful staging
- •more seats can be set over 3,000
- possible to use Hall E as backstage space of Hall A

using Hall A as portrait venue size: 2900m<sup>2</sup> screen type: two 300 inch