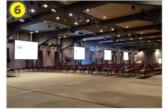

venue size: 2900m<sup>2</sup> screen type: two 275 inch

using Hall A as portrait screentype : built screen in truss frame and two 330inch

using Hall A as landscape using Hall A as landscape using Hall C as landscape venue size: 1000m<sup>2</sup> screen type: four 210 inch