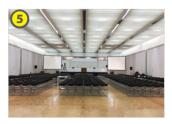

using Hall C as portrait venue size: 1000m<sup>2</sup> screen type: two 210 inch

using Hall A as portrait venue size : 1300m<sup>2</sup> screen type: one 300 inch

venue size: 2900m<sup>2</sup> screen type: four 240 inch

venue size: 2900m<sup>2</sup> screen type: two 275 inch

using Hall A as portrait screentype : built screen in truss frame and two 330inch

using Hall A as landscape using Hall A as landscape using Hall C as landscape venue size: 1000m<sup>2</sup> screen type: four 210 inch