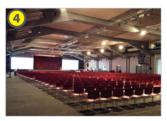

#### Projector screen layout sample

HALLA HALL

•We can suppose to choose the right screen for the size of your venue and make sure it is suitable for your requirements.

• Use venue as portrait way

Layout sample

123

<benefit>

- possible to rig screen higher makes powerful staging
- •more seats can be set over 3,000
- possible to use Hall E as backstage space of Hall A

using Hall A as portrait venue size: 2900m<sup>2</sup> screen type: two 300 inch