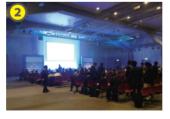

#### Projector screen layout sample

HALLA HALL

•We can suppose to choose the right screen for the size of your venue and make sure it is suitable for your requirements.

• Use venue as portrait way

Layout sample

123

<benefit>

- possible to rig screen higher makes powerful staging
- •more seats can be set over 3,000
- possible to use Hall E as backstage space of Hall A

using Hall A as portrait venue size: 2900m<sup>2</sup> screen type: two 300 inch