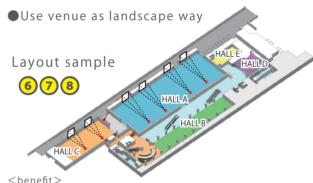

#### Projector screen layout sample

HALLA HALL

•We can suppose to choose the right screen for the size of your venue and make sure it is suitable for your requirements.

• Use venue as portrait way

Layout sample

venue size: 2900m<sup>2</sup> screen type: two 275 inch

using Hall A as portrait screentype : built screen in truss frame and two 330inch

using Hall A as landscape using Hall A as landscape using Hall C as landscape venue size: 1000m<sup>2</sup> screen type: four 210 inch