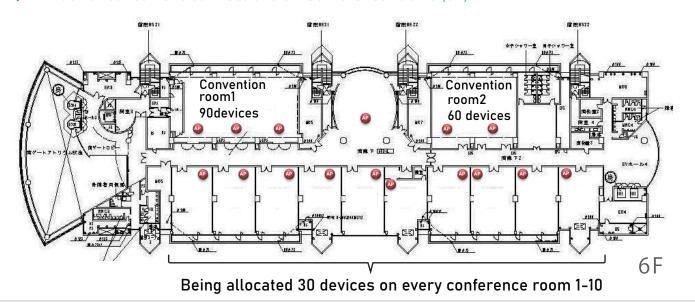

更新日:2018年1月24日

# Wi-Fi Internet access

## ◆Number of concurrent connections on ATC HALL(B2F)



### ◆Number of concurrent connections on Conference rooms (6F)



### ◆Service terms

- •Wireless high-speed Internet connection is available entire ATC HALL and all conference rooms provided same ID seamlessly.
- Our Wi-Fi service does not provide an open access for public use.
- lacktriangle We offer password for log-in to client. Our client can distribute this password for anyone.
- ●The WiFi Service is provided as FREE to our client, however ATC shall not be liable for any loss suffered by you due to inconsistency, unavailability or delay in the WiFi Service.

# Connecting to a wired LAN

## ◆B2F......7 LAN ports



B<sub>2</sub>F

# ◆1F、antirooms.......... 3 LAN ports



1F

#### **◆**NOTE

● Venue Wi-Fi can certainly be used, but it may require some additional supplementation to ensure a consistent connection.

If you need providing temporary Wi-