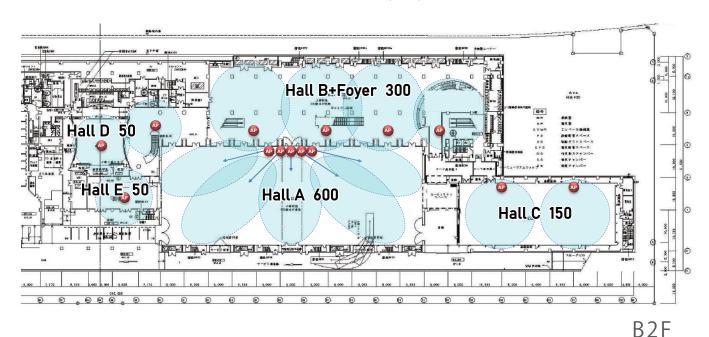

更新日:2018年1月24日

# Wi-Fi Internet access

## ◆Number of concurrent connections on ATC HALL(B2F)



### ◆Number of concurrent connections on Conference rooms (6F)



### ◆Service terms

- •Wireless high-speed Internet connection is available entire ATC HALL and all conference rooms provided same ID seamlessly.
- Our Wi-Fi service does not provide an open access for public use.
- lacktriangle We offer password for log-in to client. Our client can distribute this password for anyone.
- ●The WiFi Service is provided as FREE to our client, however ATC shall not be liable for any loss suffered by you due to inconsistency, unavailability or delay in the WiFi Service.

# Connecting to a wired LAN

## ◆B2F......7 LAN ports



B<sub>2</sub>F

# ◆1F、antirooms.......... 3 LAN ports



1F

#### **◆**NOTE

● Venue Wi-Fi can certainly be used, but it may require some additional supplementation to en